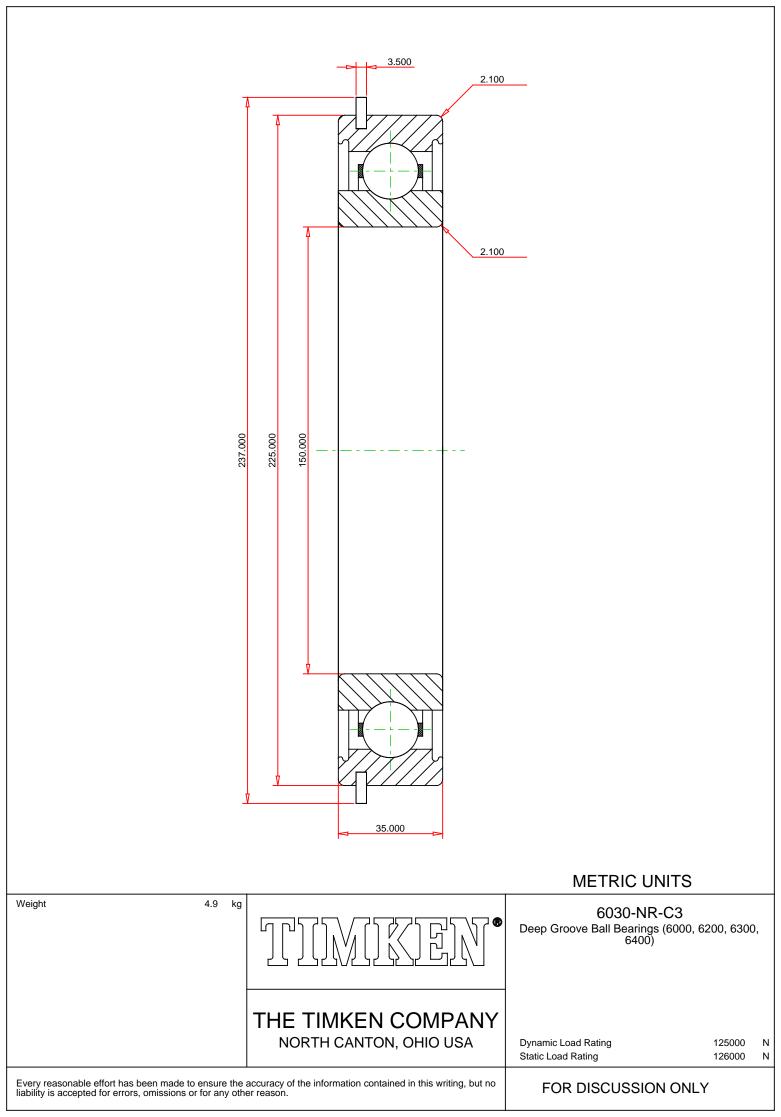

## Specifications | Dimensions | Basic Load Ratings | Factors

| Specifications – |              |               |  |  |
|------------------|--------------|---------------|--|--|
|                  |              |               |  |  |
|                  | Clearance    | C3            |  |  |
|                  | Bore Size d  | 150.000 mm    |  |  |
|                  | Features     | Snap Ring     |  |  |
|                  | Bearing Type | Standard DGBB |  |  |
|                  | Weight       | 4.9 Kg        |  |  |

## Dimensions

225.000 mm

35.000 mm

|                      |                           |            | 8/26/2021   Page 2 of 2 |  |
|----------------------|---------------------------|------------|-------------------------|--|
|                      | Radius Rs min             | 2.100 mm   |                         |  |
|                      | Snap Ring Diameter D2 max | 237.000 mm |                         |  |
|                      | Snap Ring Width f max     | 3.500 mm   |                         |  |
|                      |                           |            |                         |  |
| Basic Load Ratings – |                           |            |                         |  |
|                      |                           |            |                         |  |
|                      | Cr - Dynamic Load Rating  | 131.7 kN   |                         |  |
|                      | COr - Static Load Rating  | 124.5 kN   |                         |  |
|                      |                           |            |                         |  |
| - Factors            |                           |            |                         |  |
|                      |                           |            |                         |  |
|                      | Grease Reference Speed    | 3600 rpm   |                         |  |
|                      | Oil Reference Speed       | 5200 rpm   |                         |  |
|                      |                           |            |                         |  |